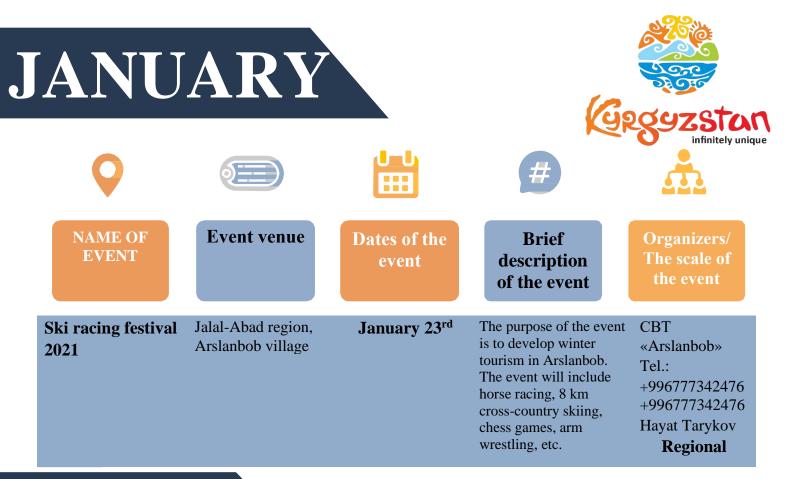

669/20(9)2



OF CULTURAL AND ENTERTAINING, SPORTS, EXHIBITION AND OTHER MASS EVENTS FOR 2021

CARCE



## FEBRUARY

| ľ | Festival<br>"Kyrgyzstan -<br>country of alpine<br>skiing and winter<br>recreation" | Chuy region                                    | February<br>13 <sup>th</sup> – 14 <sup>th</sup> | Entertainment<br>program, music,<br>competitions, skiing<br>and snowboarding.                                          | Department of<br>Tourism of the<br>Kyrgyz Republic,<br>Council on<br>Development of<br>Business and<br>Investments under<br>the Government of<br>the Kyrgyz<br>Republic, JICA<br>alumni association,<br>International<br>Business Council,<br>Trekking Union of<br>Kyrgyzstan<br><b>Governmental</b> |
|---|------------------------------------------------------------------------------------|------------------------------------------------|----------------------------------------